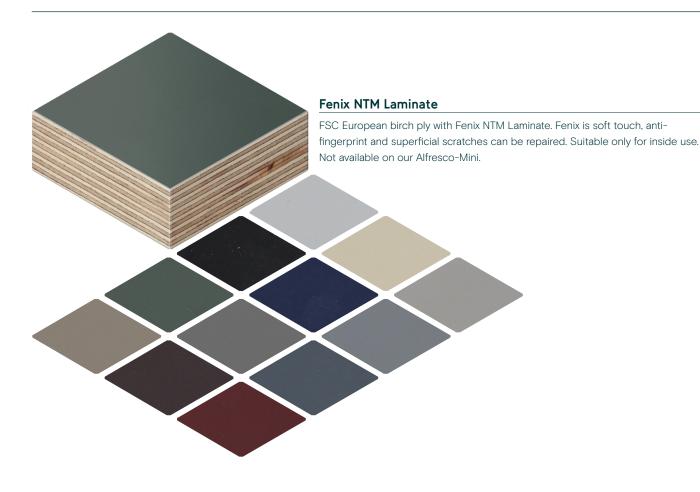

ropean Birch Ply with Coloured Lacquer

Birch ply with machined grooves which allows any combination of colours to be applied across the surface. This table surface is available only by quotation.

Only available on our **Huddle** and **Club Table** The image shown is an example only - contact the studio for details.

# FSC European Birch Ply with Veneers

#### Crown-Cut European Oak

Birch ply with a crown-cut European oak veneer and a clear lacquer.

# European Oak

Birch ply with an engineered oak veneer and a clear lacquer.

#### Iced Oak

Birch ply with an engineered oak veneer and a clear lacquer.

#### Charcoal Oak

Birch ply with an engineered oak veneer and a clear lacquer.

### Oak 'Butchers Block'

Oak butchers block with in a clear lacquer. Only available on our Huddle table.