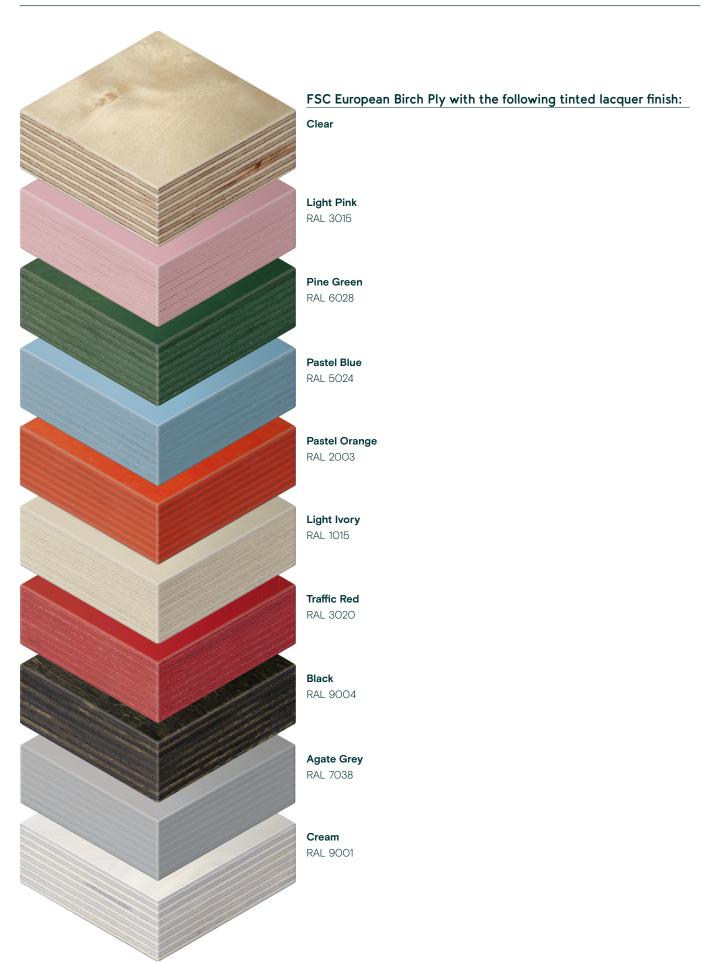

# 'Stripe' - FSC European Birch Ply with Coloured Lacquer

Birch ply with machined grooves which allows any combination of colours to be applied across the surface. This table surface is available only by quotation.

Only available on our **Huddle** and **Club Table** The image shown is an example only - contact the studio for details.

# FSC European Birch Ply with Veneers

#### Crown-Cut European Oak

Birch ply with a crown-cut European oak veneer and a clear lacquer.

# European Oak

Birch ply with an engineered oak veneer and a clear lacquer.

#### Iced Oak

Birch ply with an engineered oak veneer and a clear lacquer.

#### Charcoal Oak

Birch ply with an engineered oak veneer and a clear lacquer.

### Oak 'Butchers Block'

Oak butchers block with in a clear lacquer. Only available