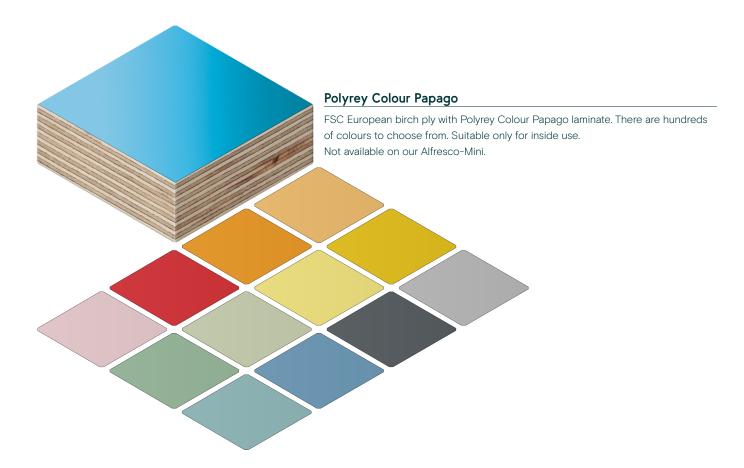

pean Birch Ply with Coloured Lacquer

Birch ply with machined grooves which allows any combination of colours to be applied across the surface. This table surface is available only by quotation.

Only available on our **Huddle** and **Club Table** The image shown is an example only - contact the studio for details.

# FSC European Birch Ply with Veneers

#### Crown-Cut European Oak

Birch ply with a crown-cut European oak veneer and a clear lacquer.

# European Oak

Birch ply with an engineered oak veneer and a clear lacquer.

#### Iced Oak

Birch ply with an engineered oak veneer and a clear lacquer.

#### Charcoal Oak

Birch ply with an engineered oak veneer and a clear lacquer.

### Oak 'Butchers Block'

Oak butchers block with in a clear lacquer. Only available on our Huddle table.