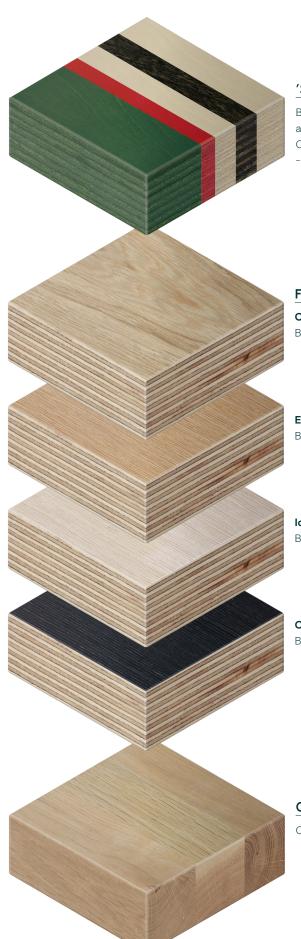

# 'Stripe' - FSC European Birch Ply with Coloured Lacquer

Birch ply with machined grooves which allows any combination of colours to be applied across the surface. This table surface is available only by quotation.

Only available on our **Huddle** and **Club Table** The image shown is an example only - contact the studio for details.

# FSC European Birch Ply with Veneers

#### Crown-Cut European Oak

Birch ply with a crown-cut European oak veneer and a clear lacquer.

# European Oak

Birch ply with an engineered oak veneer and a clear lacquer.

#### Iced Oak

Birch ply with an engineered oak veneer and a clear lacquer.

#### Charcoal Oak

Birch ply with an engineered oak veneer and a clear lacquer.

### Oak 'Butchers Block'

Oak butchers block with in a clear lacquer. Only available on our Huddle table.